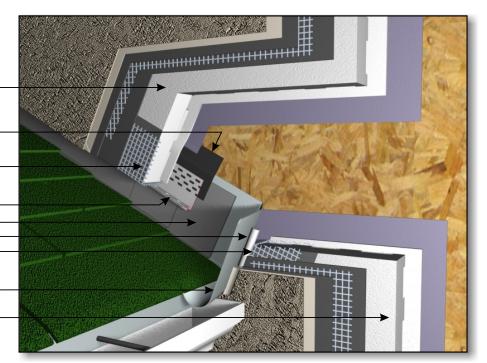

## **Durock Puccs Eifs**

Exterior Insulation Finish System for Low Rise and Residential Construction

\* Wood Sheathing

DuROCK PUCCS, EPS Insulation Board

Wrap insulation edge with reinforcing mesh, terminate base coat at drainage track

\* Roof Waterproofing

DuROCK Uni-Track drainage track with lip

\* Metal Flashing

PUCCS-LRRC (07A)
TERMINATION AT SLOPED ROOF TO FRONT WALL

**DuROCK PUCCS. EPS Insulation Board** 

\* Self-Adhering Transition Membrane lapped onto step flashing

Wrap insulation edge with reinforcing, terminate base coat at drainage track

DuROCK Uni-Track drainage track with lip

\* Step Flashing

\* Backer Rod and Sealant -Back-wrapped Starter Mesh -

\* Roof Diverter Flashing

**DuROCK PUCCS EIFS** 

(\* by others)

PUCCS-LRRC (07B)
TERMINATION AT SLOPED ROOF TO SIDE WALL

This detail complements the corresponding system specification and illustrates the system configuration for the depicted construction. Visit <a href="https://www.durock.com">www.durock.com</a> for the latest revisions and contact DuROCK for project-specific details to suit conditions other than those depicted. DuRock assumes no liability for the architecture, design, engineering, or workmanship of any project.