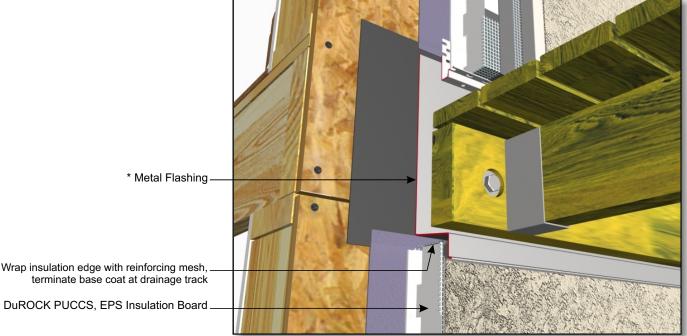

DuROCK PUCCS, EPS Insulation Board Wrap insulation edge with reinforcing mesh, terminate base coat at drainage track

> DuROCK Uni-Track. drainage track with lip

Minimum 2" clearance required above deck top

\* Self-Ahering Transition Membrane

- \* Balcony deck
- \* Metal Flashing

PUCCS-LRRC (06) TERMINATION AT BALCONY/DECK (VIEW A)

PUCCS-LRRC (06)

This detail complements the corresponding system specification and illustrates the system configuration for the depicted construction. Visit www.durock.com for the latest revisions and contact DuROCK for project-specific details to suit conditions other than those depicted. DuRock assumes no liability for the architecture, design, engineering, or workmanship of any project.