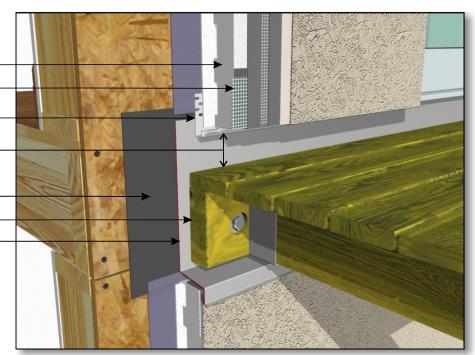

DuROCK PUCCS, EPS Insulation Board Wrap insulation edge with reinforcing mesh, terminate base coat at drainage track

> DuROCK Uni-Track. drainage track with lip

Minimum 2" clearance required above deck top

\* Self-Ahering Transition Membrane

- \* Balcony deck
- \* Metal Flashing

PUCCS-LRRC (06) TERMINATION AT BALCONY/DECK (VIEW A)

PUCCS-LRRC (06)

This detail complements the corresponding system specification and illustrates the system configuration for the depicted construction. Visit www.durock.com for the latest revisions and contact DuROCK for project-specific details to suit conditions other than those depicted. DuRock assumes no liability for the architecture, design, engineering, or workmanship of any project.

TERMINATION AT BALCONY/DECK (VIEW B)

**PUCCS-LRRC** 

Last revise: Jul 2020

Issued: Mar 2006

06-13