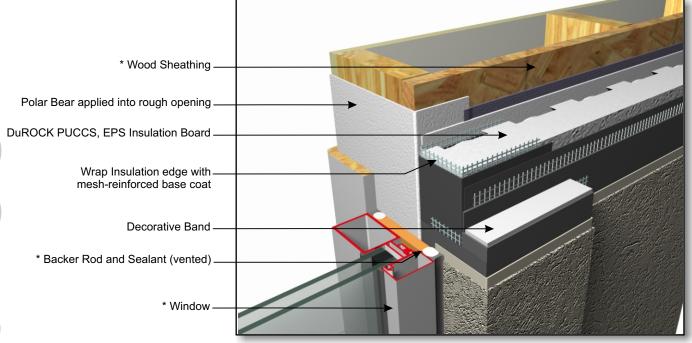

## **Durock Puccs Eifs**

Exterior Insulation Finish System for Low Rise and Residential Construction

PUCCS-LRRC (03) WINDOW JAMB DETAL

This detail complements the corresponding system specification and illustrates the system configuration for the depicted construction. Visit <a href="www.durock.com">www.durock.com</a> for the latest revisions and contact DuROCK for project-specific details to suit conditions other than those depicted. DuRock assumes no liability for the architecture, design, engineering, or workmanship of any project.