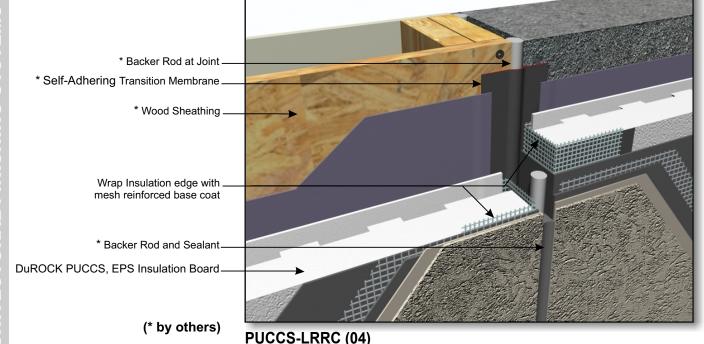

VERTICAL EXPANSION JOINT, JUNCTION WITH CONCRETE WALL

PUCCS-LRRC
Last revise: Jul 2020
Issued: Mar 2006

04-13

SCHITECTURAL FINISHING SYSTEM