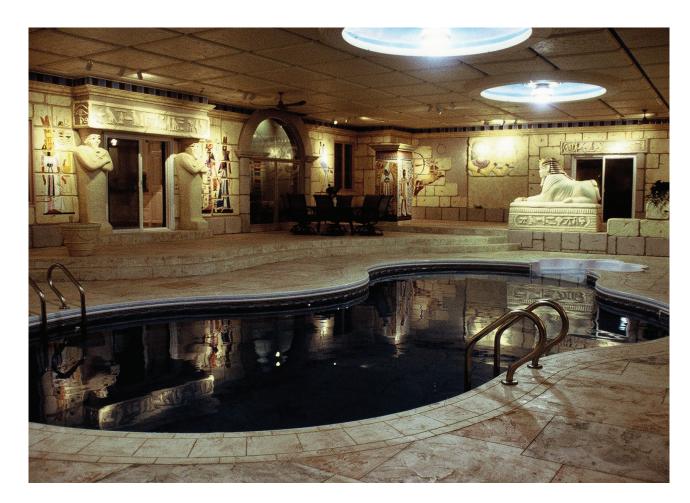

## STYLE CCREATIVITY

Jewel Stone is the ultimate in acrylic modified cement-based coatings that transforms everyday concrete into beautiful decorative faux stone finishes. Jewel Stone can be used to restore and beautify old deteriorating concrete. It is ideal for walk ways, terraces, patios, pool areas, or any industrial or recreational flooring that requires the look and performance of stone. The luxurious and classic beauty of hand laid stone, slate, flagstone, fieldstone, tile or wood plank in any combination of colours can be achieved with Jewel Stone at a very affordable price.

· Available in hundreds of colour combinations · Endless creative possibilities · Economical and easy to install · Can be applied to most surfaces · Can withstand heavy traffic • Endures harsh freeze thaw cycles · Excellent abrasion resistance