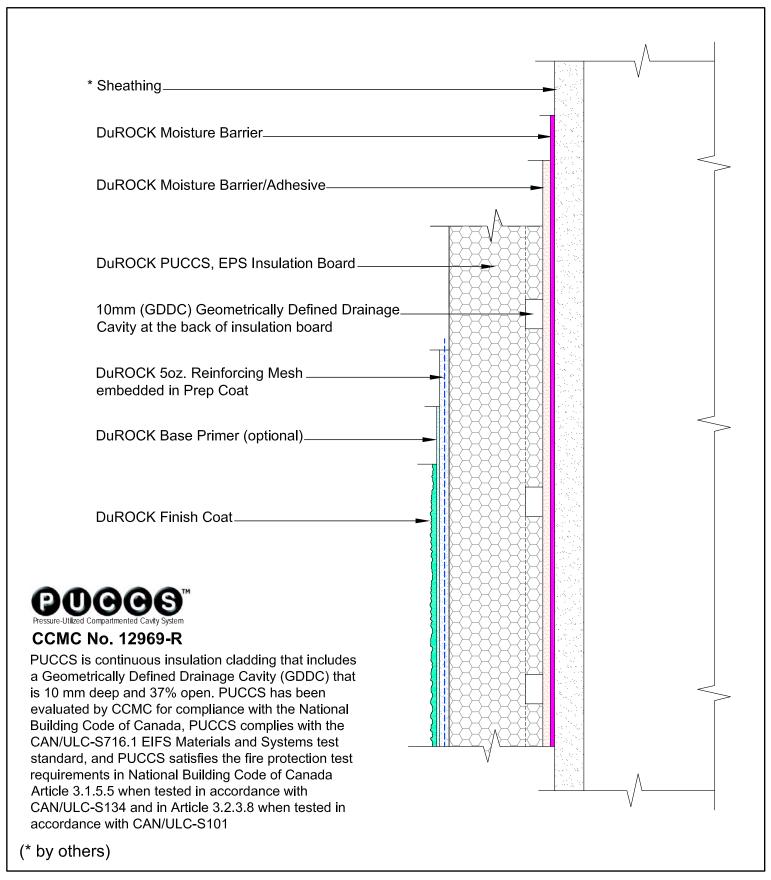

DuROCK SYSTEM:

## **PUCCS-CHRC**

(FOR COMMERCIAL AND HIGH RISE CONSTRUCTION)

DRAWING TITLE:

STANDARD SECTION DETAIL

This detail complements the corresponding system specification and illustrates the system configuration for the depicted construction. Visit <a href="https://www.durock.com">www.durock.com</a> for the latest revisions and contact DuROCK for project-specific details to suit conditions other than those depicted. DuROCK assumes no liability for the architecture, design, engineering, or workmanship of any project.